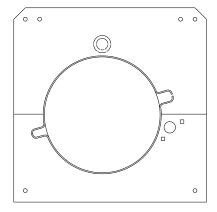

## Regarding: 10" Bin Flange used with 10" Chain Loop Systems

It was brought to my attention that there are alignment issues with the current 10"Bin Flange (GK1056) when used with the 10"Chain Loop Intermediate & center wells. To correct this problem, I have created a new 10"Bin Flange (8101318) to be used with the 10"Chain Loop System. The new number is effective immediately.

In the price catalog, 10"Chain Loop Section under Accessories, please replace GK1056 with 8101318.

The new 10"Bin Flange **8101318** offers 1.00" & 1.50" knockouts for well gate control rods. The price will remain the same at \$48.54.

**NEW** 10"Bin Flange for 10"Chain Loop Systems **8101318** 

Previous 10"Bin Flange for 10"Chain Loop Systems **GK1056** 

Sincerely, Brad Tippitt Product Engineer Ph. (217) 226-5943

Email: brad.tippitt@thegsigroup.biz