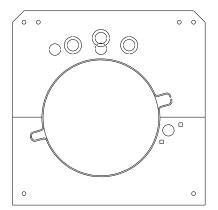

## Regarding: 10" Bin Flange used with 10" Chain Loop Systems

It was brought to my attention that there are alignment issues with the current 10"Bin Flange (GK1056) when used with the 10"Chain Loop Intermediate & center wells. To correct this problem, I have created a new 10"Bin Flange (8101318) to be used with the 10"Chain Loop System. The new number is effective immediately.

In the price catalog, 10"Chain Loop Section under Accessories, please replace GK1056 with 8101318.

The new 10"Bin Flange **8101318** offers 1.00" & 1.50" knockouts for well gate control rods. The price will remain the same at \$48.54.

**NEW** 10"Bin Flange for 10"Chain Loop Systems **8101318** 

Previous 10"Bin Flange for 10"Chain Loop Systems **GK1056** 

Sincerely, Brad Tippitt Product Engineer Ph. (217) 226-5943

Email: brad.tippitt@thegsigroup.biz