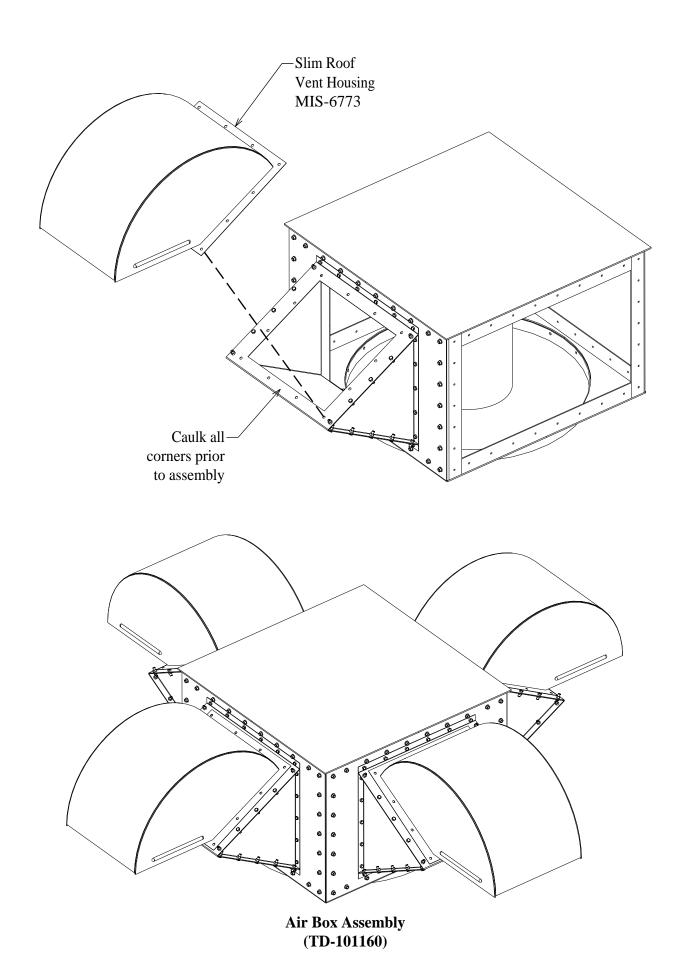

## GSI / Top Dry Air Box Assembly

Feburary 28, 2005 PNEG-1439

a division of

THE GSI GROUP