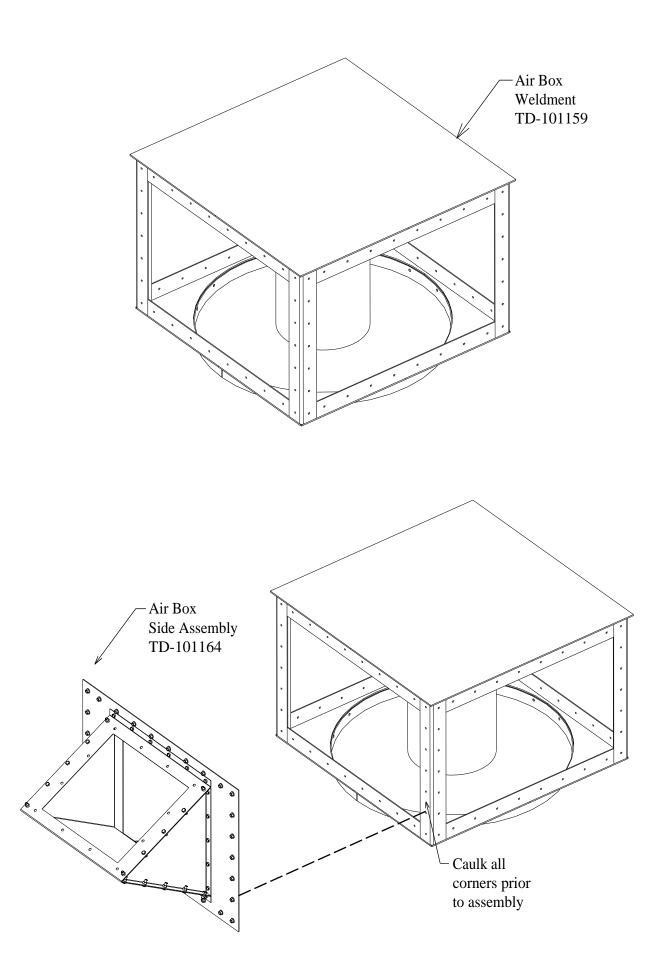

## GSI / Top Dry Air Box Assembly

Feburary 28, 2005 PNEG-1439

a division of

THE GSI GROUP