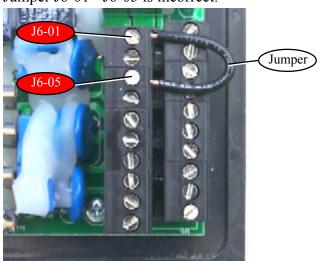

If there is a black jumper wire between J6-01 and J6-05 then disconnect the jumper wire at terminal J6-01 and reconnect it at terminal J6-08. See photos at the bottom of the page.

Jumper J6-01 - J6-05 is incorrect.

Jumper J6-05 - J6-08 is correct.