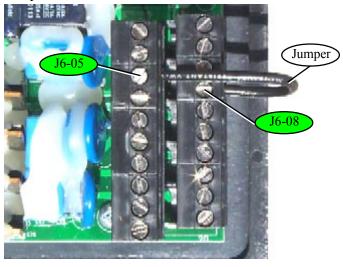

## PNEG-1407 100 SERIES J6-05 - J6-08 JUMPER WIRE

Dryer Control Panel.

Back side of computer display board.

J6 Terminal strips. Terminals J6-01 thru J6-20.

Close up of J6 terminal strips.

\*\*The J6 terminal strips are two strips with ten terminals on each strip. The left strip is the odd numbered J6 terminals (i.e. J6-01, J6-03,... J6-19). The right strip is the even numbered J6 terminals (i.e. J6-02, J6-04,... J6-20).

If there is a black jumper wire between J6-01 and J6-05 then disconnect the jumper wire at terminal J6-01 and reconnect it at terminal J6-08. See photos at the bottom of the page.

Jumper J6-01 - J6-05 is incorrect.

Jumper J6-05 - J6-08 is correct.