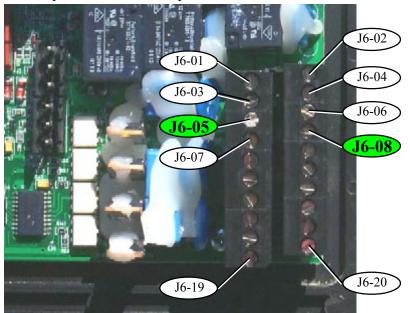

## PNEG-1407 100 SERIES J6-05 - J6-08 JUMPER WIRE

Dryer Control Panel.

Back side of computer display board.

J6 Terminal strips. Terminals J6-01 thru J6-20.

Close up of J6 terminal strips.

\*\*The J6 terminal strips are two strips with ten terminals on each strip. The left strip is the odd numbered J6 terminals (i.e. J6-01, J6-03,... J6-19). The right strip is the even numbered J6 terminals (i.e. J6-02, J6-04,... J6-20).