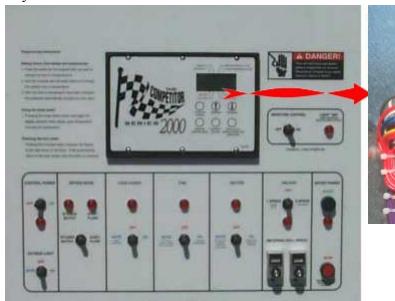

## PNEG-1407 100 SERIES J6-05 - J6-08 JUMPER WIRE

Dryer Control Panel.

Back side of computer display board.

J6 Terminal strips. Terminals J6-01 thru J6-20.

Close up of J6 terminal strips.

\*\*The J6 terminal strips are two strips with ten terminals on each strip. The left strip is the odd numbered J6 terminals (i.e. J6-01, J6-03,... J6-19). The right strip is the even numbered J6 terminals (i.e. J6-02, J6-04,... J6-20).