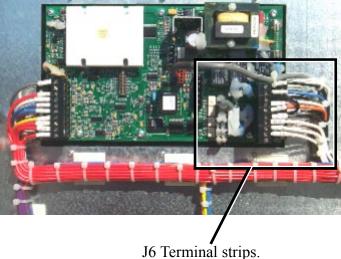

## PNEG-1407 100 SERIES J6-05 - J6-08 JUMPER WIRE

Dryer Control Panel.

Back side of computer display board.

J6 Terminal strips. Terminals J6-01 thru J6-20.

Close up of J6 terminal strips.

\*\*The J6 terminal strips are two strips with ten terminals on each strip. The left strip is the odd numbered J6 terminals (i.e. J6-01, J6-03,... J6-19). The right strip is the even numbered J6 terminals (i.e. J6-02, J6-04,... J6-20).