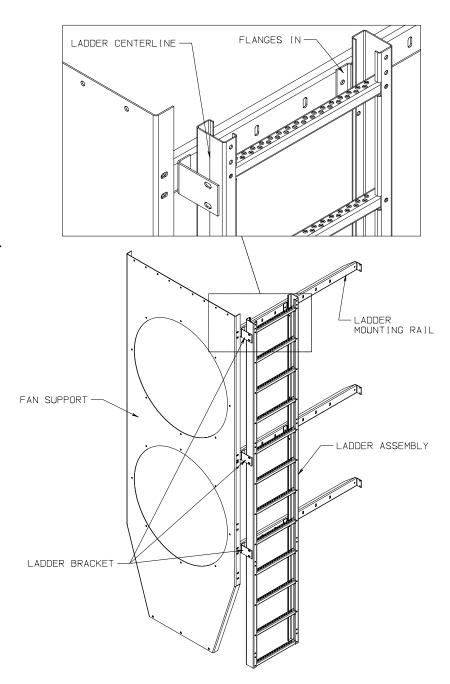

## Ladder Bracket Kit Installation

This ladder bracket kit is designed to align the lower front ladder of stack dryers with the upper ladder. This is only to be installed on models 2314 thru 2322 and also 3414 thru 3422.

## *Installing the kit:*

- 1. Locate ladder mounting bolts. Mark a centerline for this hole on the side rail of the ladder and through the center of the ladder side rail. Do this for each of the six mounting locations.
- 2. Remove ladder from the dryer module.
- 3. Drill (1) 7/16" dia. hole 1.00" above and (1) 7/16" dia. hole 1.00" below the horizontal centerline for each mount. Do this for each of the six mounting locations.
- 4. Attach the brackets to the ladder with the 3/8" nuts and bolts provided and the flanges pointing to the center of the ladder. (6 times)
- 5. Reattach the ladder to the dryer in the location from which it was removed.