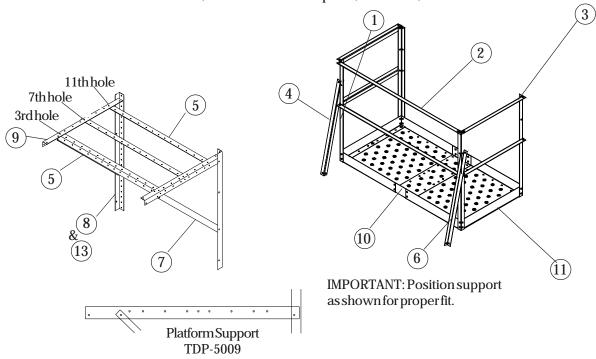

## PNEG-958 LS-6691 ACCESS DOOR PLATFORM

Before assembly of any platform, read the entire instructions to assure proper placement and assembly.

Refer to Figure #46 for proper location of access door platform. Begin by assembling the access door platform support frame using 5/16" x 3/4" truss head bolts and nuts. When attaching platform vertical support to bin side wall field drill (16) 3/8" diameter holes for each support spaced every 4". Be sure and use 5/16" x 3/4" bin bolt on vertical support to side wall. Special attention should be taken when assembling the platform support that the support brace is placed correctly.

Now proceed to the platform floor. Align holes on platform floor with holes on platform support and bolt together using 5/16" x 3/4" truss head bolt and nuts. Next, assemble handrail posts, handrails, and handrail braces.

Figure #47

| Key | Part No.  | Description                   | Quantity | Weight |
|-----|-----------|-------------------------------|----------|--------|
| 1   | LS-371    | Platform Vertical Angle 42"   | 4        | 11.38  |
| 2   | TDP-5000  | Handrail 59"                  | 2        | 10.15  |
| 3   | TDP-5002  | Handrail 30"                  | 4        | 10.15  |
| 4   | TDP-5003  | Handrail Brace 36.29/32"      | 2        | 6.34   |
| 5   | TDP-5005  | Floor Brace 58.1/2"           | 3        | 26.11  |
| 6   | TDP-5006  | Platform Floor 37.7/8"        | 2        | 38.23  |
| 7   | TDP-5007  | Support Brace 50.21/32"       | 2        | 15.08  |
| 8   | TDP-5008  | Sidewall Brace 58"            | 2        | 19.65  |
| 9   | TDP-5009  | Platform Support 43.1/2"      | 2        | 12.95  |
| 10  | TDP-5010  | Platform Floor Splice 37.1/2" | 1        | 6.24   |
| 11  | TDP-5011  | Platform Toe Plate 29.3/4"    | 2        | 3.29   |
| 12  | TDP-5014  | Access Door Package Hardware  | 1        | 5.41   |
| 13  | TDP-5008N | Sidewall Brace 2.66"          | 2        | 16.61  |