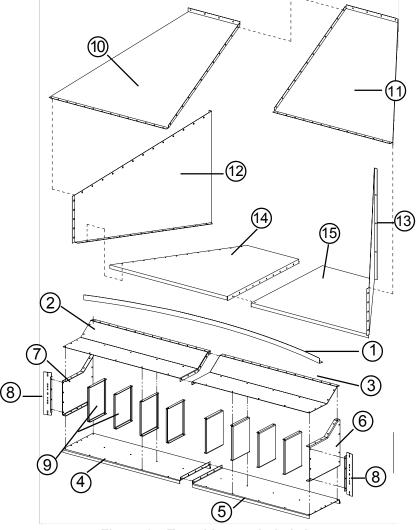

## **Final Assembly**

1. Place the flange of the bottom panels (#14 & #15) into the groove of the entrance collar bottom (#4 & #5). 2. Bolt transition side panels (#12 & #13) to bottom panels (#14 & #15) and to entrance collar sides (#6) as shown.

3. Bolt transition top panels (#10 & #11) to the transition side panels (#12 & #13) and to the entrance collar top (#2 & #3) as shown.

Figure 1: Transition exploded view

# TR-7100 Parts List

| Item # | Part #  | Description                         | Quantity |
|--------|---------|-------------------------------------|----------|
| 1      | TR-6194 | Sizing Angle                        | 2        |
| 2      | TR-7073 | Entrance Collar Top, Left Hand      | 1        |
| 3      | TR-7074 | Entrance Collar Top, Right Hand     | 1        |
| 4      | TR-7070 | Entrance Collar Bottom, Left Hand   | 1        |
| 5      | TR-7069 | Entrance Collar Bottom, Right Hand  | 1        |
| 6      | TR-7072 | Entrance Collar Side, Right Hand    | 1        |
| 7      | TR-7071 | Entrance Collar Side, Left hand     | 1        |
| 8      | TR-6476 | Entrance Collar Mounting Bracket    | 2        |
| 9      | TR-6312 | Entrance Collar Brace               | 8        |
| 10     | TR-7093 | Transition Top Panel, Right Hand    | 1        |
| 11     | TR-7092 | Transition Top Panel, Left Hand     | 1        |
| 12     | TR-7097 | Transition Side Panel, Right Hand   | 1        |
| 13     | TR-7096 | Transition Side Panel, Left Hand    | 1        |
| 14     | TR-7095 | Transition Bottom Panel, Right Hand | 1        |
| 15     | TR-7094 | Transition Bottom Panel, Left Hand  | 1        |
| NS     | S-275   | 5/16" x 3/4" Bin Bolt               | 198      |
| NS     | S-396   | 5/16-18 Hex Nut                     | 208      |
| NS     | S-4485  | Mastic Sealer                       | 4        |
| NS     | S-7261  | Screw #10-16x1" Self-Drilling       | 46       |