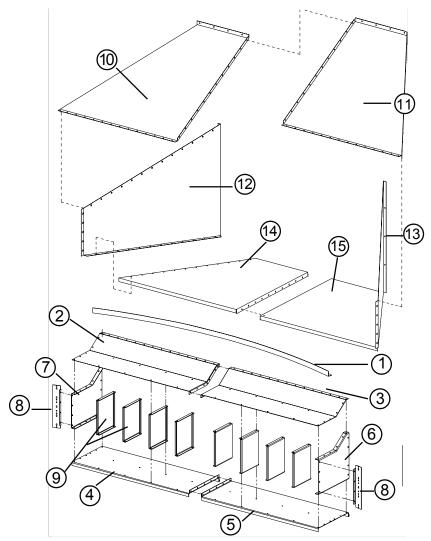

# **Entrance Collar Assembly**

- 1. Bolt together all right hand and left hand parts, i.e. entrance collar top, right hand (#2) to left hand (#3).
- 2. Bolt the entrance collar braces (#9) and the entrance collar sides (#6 & #7) to the entrance collar bottom (#4 & #5) as shown.
- 3. Put in place the entrance collar top (#2 & #3) as shown. NOTE: Do not bolt up holes on the fan side of the collar until the transition top panel is installed.
- 4. Bolt the entrance collar mounting bracket (#8) to the entrance collar side (#6 & #7).

Slide the entrance collar assembly into the cut-out in the bin. Field drill 8 holes in the bin for the entrance collar mounting bracket. Bolt up the entrance collar mounting bracket to the bin. If there is a gap between the entrance collar top and the cut-out in the bin; place shims above each brace (#9).

5. Field drill holes in the sizing angles (#1) and the entrance collar top (#2 & #3) and use self-tapper screws (S-7621).

### **Final Assembly**

1. Place the flange of the bottom panels (#14 & #15) into the groove of the entrance collar bottom (#4 & #5).

- 2. Bolt transition side panels (#12 & #13) to bottom panels (#14 & #15) and to entrance collar sides (#6) as shown.
- 3. Bolt transition top panels (#10 & #11) to the transition side panels (#12 & #13) and to the entrance collar top (#2 & #3) as shown.

Figure 1: Transition for double inlet centrifugal fans

### TR-7076 Parts List

| Item # | Part #  | Description                         | Quantity |
|--------|---------|-------------------------------------|----------|
| 1      | TR-6194 | Sizing Angle                        | 2        |
| 2      | TR-7073 | Entrance Collar Top, Left Hand      | 1        |
| 3      | TR-7074 | Entrance Collar Top, Right Hand     | 1        |
| 4      | TR-7070 | Entrance Collar Bottom, Left Hand   | 1        |
| 5      | TR-7069 | Entrance Collar Bottom, Right Hand  | 1        |
| 6      | TR-7072 | Entrance Collar Right Hand Panel    | 1        |
| 7      | TR-7071 | Entrance Collar Left Hand Panel     | 1        |
| 8      | TR-6476 | Entrance Collar Mounting Bracket    | 2        |
| 9      | TR-6312 | Entrance Collar Brace               | 8        |
| 10     | TR-7001 | Transition Top Panel, Right Hand    | 1        |
| 11     | TR-7002 | Transition Top Panel, Left Hand     | 1        |
| 12     | TR-6999 | Transition Side Panel, Right Hand   | 1        |
| 13     | TR-7000 | Transition Side Panel, Left Hand    | 1        |
| 14     | TR-6997 | Transition Bottom Panel, Right Hand | 1        |
| 15     | TR-6998 | Transition Bottom Panel, Left Hand  | 1        |
| NS     | S-275   | 5/16" x 3/4" Bin Bolt               | 198      |
| NS     | S-396   | 5/16-18 Hex Nut                     | 208      |
| NS     | S-4485  | Mastic Sealer                       | 4        |
| NS     | S-7261  | Screw #10-16 x 1" Self-Drilling     | 46       |