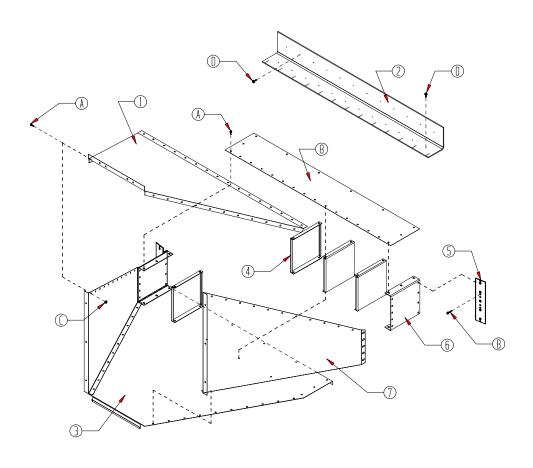

| Trans   |                 |          |             |                                  |
|---------|-----------------|----------|-------------|----------------------------------|
| Number  | Key             | Quantity | Part Number | Description                      |
|         |                 |          |             |                                  |
| TR-7049 | Parts Inventory |          |             |                                  |
|         | 2               | 1        | TR-6194     | Sizing Angle                     |
|         | 6               | 2        | TR-6196     | Side Entrance Collart            |
|         | 4               | 4        | TR-6312     | Entrance Collar Brace            |
|         | 5               | 2        | TR-6476     | Entrance Collar Mounting Bracket |
|         | 3               | 1        | TR-7022     | Bottom Panel                     |
|         | 8               | 1        | TR-7023     | Top Entrance Collar              |
|         | 7               | 1        | TR-7024     | Righthand Side Panel             |
|         | 7               | 1        | TR-7025     | Lefthand Side Panel              |
|         | 1               | 1        | TR-7026     | Top Panel                        |
|         |                 | 1        | PL-8076     | Hardware Package                 |
|         |                 |          |             |                                  |
| PL-8076 | Parts Inventory |          |             |                                  |
|         | Α               | 110      | S-275       | 5/16"-18x3/4" Bin Bolt           |
|         | В               | 10       | S-277       | 5/16"-18x1 1/4" Bin Bolt         |
|         | С               | 120      | S-396       | 5/16"-18 Hex Nut                 |
|         | D               | 24       | S-7621      | #10-16x1" Self-Drilling Screw    |