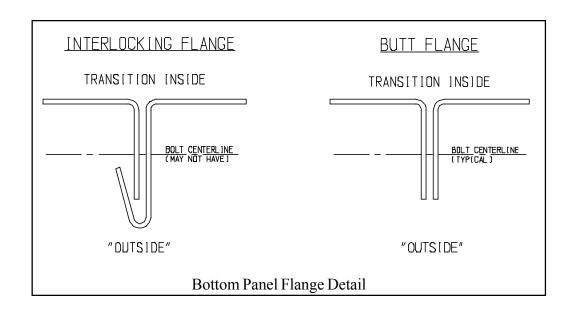

## PNEG-625 INSTALLATION INSTRUCTIONS

- 1. Be sure and use caulking that is provided on all seams and corners throughout the assembly.
- 2. Bottom Panel flanges should always be on the "outside" of the Transition Assembly. Refer to Bottom Panel Flange Detail for proper flange direction and assembly of individual flange type. Bolt bottom panel to all entrance collar braces and side entrance collar pieces. Be sure and use 5/16" x 3/4" bolts and nuts.
- 3. Install and bolt top entrance collar to entrance collar braces and side pieces. Bolt transition sides to bottom panel. After sides are complete bolt top panel into positon. Be sure and use 5/16" x 3/4" bolts and nuts on all pieces.
- 4. Field cut hole in bin sidewall 57 1/4" x 11 3/4" to allow transition to fit properly.
- 5. Install entrance collar mounting brackets to transition on inside of bin. Be sure and use 5/16" x 3/4" bolts and nuts.
- 6. Using 5/16" x 1 1/4" bolts and nuts, install entrance collar mounting brackets to bin sidewall. Installer must seal between bin sidewall and entrance collar mounting brackets. No sealer is provided.
- 7. After putting transition on bin, locate sizing angle to curvature of bin, screw to top entrance collar and to bin sidewall. Use #10 x 1" screws.