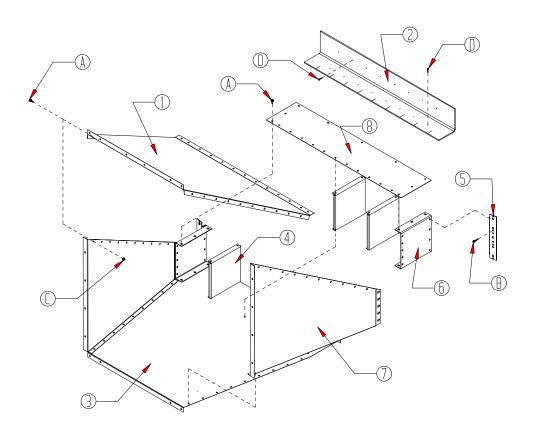

## PNEG-651 INSTALLATION INSTRUCTIONS

- 1. Be sure and use caulking that is provided on all seams and corners throughout the assembly.
- 2. Bottom Panel flanges should always be on the "outside" of the Transition Assembly. Refer to Bottom Panel Flange Detail for proper flange direction and assembly of individual flange type. Bolt bottom panel to all entrance collar braces and side entrance collar pieces. Be sure and use 5/16" x 3/4" bolts and nuts.
- 3. Install and bolt top entrance collar to entrance collar braces and side pieces. Bolt transition sides to bottom panel. After sides are complete bolt top panel into positon. Be sure and use 5/16" x 3/4" bolts and nuts on all pieces.
- 4. Field cut hole in bin sidewall 44 3/4" x 11 3/4" to allow transition to fit properly.
- 5. Install entrance collar mounting brackets to transition on inside of bin. Be sure and use 5/16" x 3/4" bolts and nuts.
- 6. Using 5/16" x 1 1/4" bolts and nuts, install entrance collar mounting brackets to bin sidewall. Installer must seal between bin sidewall and entrance collar mounting brackets. No sealer is provided.
- 7. After putting transition on bin, locate sizing angle to curvature of bin, screw to top entrance collar and to bin sidewall. Use #10 x 1" screws.

|         |                 | 1        | 1           |                                  |
|---------|-----------------|----------|-------------|----------------------------------|
| Trans   |                 |          |             |                                  |
| Number  | key             | Quantity | Part Number | Description                      |
|         |                 |          |             |                                  |
| TR-7048 | Parts Inventory |          |             |                                  |
|         | 2               | 1        | TR-6194     | Sizing Angle                     |
|         | 6               | 2        | TR-6196     | Side Entrance Collar             |
|         | 4               | 3        | TR-6312     | Entrance Collar Brace            |
|         | 5               | 2        | TR-6476     | Entrance Collar Mounting Bracket |
|         | 3               | 1        | TR-7027     | Bottom Panel                     |
|         | 1               | 1        | TR-7028     | Top Panel                        |
|         | 7               | 1        | TR-7029     | Righthand Side Panel             |
|         | 7               | 1        | TR-7030     | Lefthand Side Panel              |
|         | 8               | 1        | TR-7031     | Top Entrance Collar              |
|         |                 | 1        | PL-8078     | Hardware Package                 |
|         |                 |          |             |                                  |
| PL-8078 | Parts Inventory |          |             |                                  |
|         | Α               | 118      | S-275       | 5/16"-18X3/4" Bin Bolt           |
|         | В               | 10       | S-277       | 5/16"-18X11/4" Bin Bolt          |
|         | С               | 128      | S-396       | 5/16"-18 Hex Nut                 |
|         | D               | 20       | S-7621      | #10-16X1" Self Drilling Screw    |