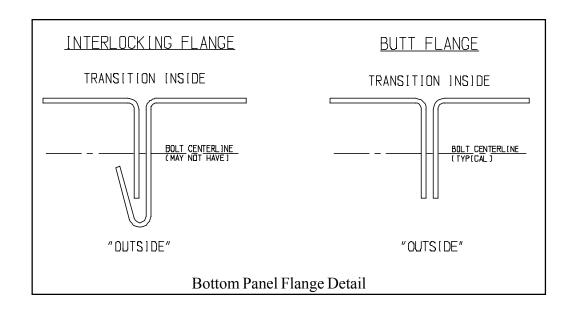

## PNEG-651 INSTALLATION INSTRUCTIONS

- 1. Be sure and use caulking that is provided on all seams and corners throughout the assembly.
- 2. Bottom Panel flanges should always be on the "outside" of the Transition Assembly. Refer to Bottom Panel Flange Detail for proper flange direction and assembly of individual flange type. Bolt bottom panel to all entrance collar braces and side entrance collar pieces. Be sure and use 5/16" x 3/4" bolts and nuts.
- 3. Install and bolt top entrance collar to entrance collar braces and side pieces. Bolt transition sides to bottom panel. After sides are complete bolt top panel into positon. Be sure and use 5/16" x 3/4" bolts and nuts on all pieces.
- 4. Field cut hole in bin sidewall 44 3/4" x 11 3/4" to allow transition to fit properly.
- 5. Install entrance collar mounting brackets to transition on inside of bin. Be sure and use 5/16" x 3/4" bolts and nuts.
- 6. Using 5/16" x 1 1/4" bolts and nuts, install entrance collar mounting brackets to bin sidewall. Installer must seal between bin sidewall and entrance collar mounting brackets. No sealer is provided.
- 7. After putting transition on bin, locate sizing angle to curvature of bin, screw to top entrance collar and to bin sidewall. Use #10 x 1" screws.