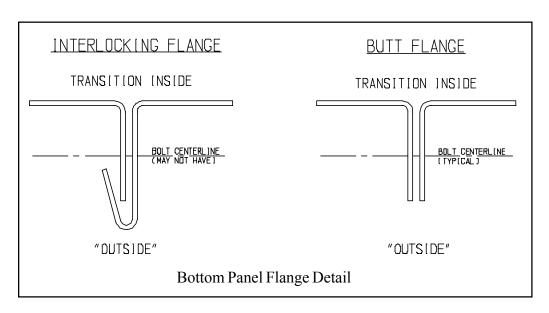

tall and bolt top entrance collar to entrance collar braces and side pieces. Bolt transition sides to bottom panel. After sides are complete, bolt top panel into position. Be sure and use 5/16" x 3/4" bolts and nuts on all pieces.
- 4. Field cut hole in bin sidewall 76 1/4" x 11 3/4" to allow transition to fit properly
- 5. Install entrance collar mounting brackets to transition on inside of bin. Be sure and use 5/16" x 3/4" bolts and nuts.
- 6. Using 5/16" x 1 1/4" bolts and nuts, install entrance collar mounting brackets to bin sidewall. Installer must seal between bin sidewall and entrance collar mounting brackets. No sealer is provided.
- 7. After putting transition on bin, locate sizing angle to curvature of bin, screw to top entrance collar and to bin sidewall. Use #10 x 1" screws.





| Trans   |     |                 | Part    |                                  |
|---------|-----|-----------------|---------|----------------------------------|
| number  | Key | Quantity        | Number  | Description                      |
|         |     |                 |         |                                  |
| TR-6958 |     | Parts Inventory |         |                                  |
|         | 2   | 1               | TR-6194 | Sizing Angle                     |
|         | 6   | 2               | TR-6196 | Side Entrance Collar             |
|         | 4   | 6               | TR-6312 | Entrance Collar Brace            |
|         | 5   | 2               | TR-6476 | Entrance Collar Mounting Bracket |
|         | 3   | 1               | TR-7017 | Bottom Panel