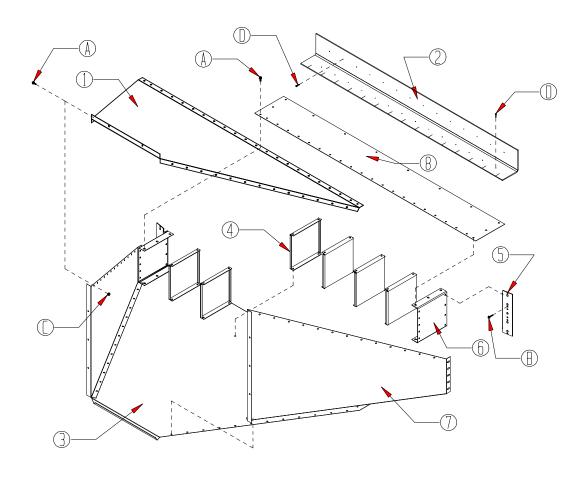

| Trans   |     |                 | Part    |                                  |
|---------|-----|-----------------|---------|----------------------------------|
| number  | Key | Quantity        | Number  | Description                      |
|         |     |                 |         |                                  |
| TR-6958 |     | Parts Inventory |         |                                  |
|         | 2   | 1               | TR-6194 | Sizing Angle                     |
|         | 6   | 2               | TR-6196 | Side Entrance Collar             |
|         | 4   | 6               | TR-6312 | Entrance Collar Brace            |
|         | 5   | 2               | TR-6476 | Entrance Collar Mounting Bracket |
|         | 3   | 1               | TR-7017 | Bottom Panel                     |
|         | 8   | 1               | TR-7018 | Top Entrance Collar              |
|         | 7   | 1               | TR-7019 | Righthand Side Panel             |
|         | 7   | 1               | TR-7020 | Lefthand Side Panel              |
|         | 1   | 1               | TR-7021 | Top Panel                        |
|         | 2   | 1               | TR-7080 | Sizing Angle                     |
|         |     | 1               | PL-8079 | Hardware Package                 |
|         |     |                 |         |                                  |
| PL-8079 |     | Parts Inventory |         |                                  |
|         |     |                 |         |                                  |
|         | Α   | 130             | S-275   | 5/16"-18 x 3/4" Bin bolt         |
|         | В   | 10              | S-277   | 5/16"-18 x 1 1/4" Bin bolt       |
|         | С   | 140             | S-396   | 5/16"-18 Hex nut                 |
|         | D   | 36              | S-7621  | #10-16 x 1" selfdrilling screw   |