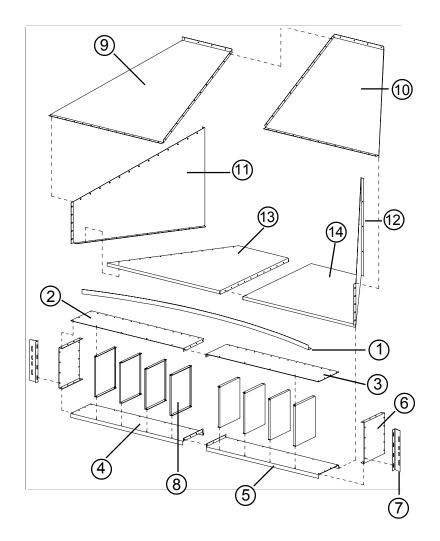

### **Bin Preparation**

- 1. Field cut a hole in the bottom ring of your bin to 100" x 15 1/4". The base angle ring must also be removed from this area.
- 2. Mastic sealer is to be used on all bolt together seams. Use 5/16" x 1 1/4" (S-277) bolts to bolt entrance collar mounting bracket (#7) to bin. For all other bolt up use 5/16" x 3/4" bolts.

# **Entrance Collar Assembly**

- 1. Bolt together all right hand and left hand parts, i.e. entrance collar top, right hand (#2) to left hand (#3).
- 2. Bolt the entrance collar braces (#8) and the entrance collar sides (#6) to the entrance collar bottom (#4 & #5) as shown.
- 3. Put in place the entrance collar top (#2 & #3) as shown. NOTE: Do not bolt up holes on the fan side of the collar until the transition top panel is installed.
- 4. Bolt the entrance collar mounting bracket (#7) to the entrance collar side (#6).

Slide the entrance collar assembly into the cut-out in the bin. Field drill 8 holes in the bin for the entrance collar mounting bracket. Bolt up the entrance collar mounting bracket to the bin. If there is a gap between the entrance collar top and the cut-out in the bin; place shims above each brace (#8).

5. Field drill holes in the sizing angles (#1) and the entrance collar top (#2 & #3) and use self-tapper screws (S-7621).

### **Final Assembly**

1. Place the flange of the bottom panels (#13 & #14) into the groove of the entrance collar bottom (#4 & #5).

- 2. Bolt transition side panels (#11 & #12) to bottom panels (#13 & #14) and to entrance collar sides (#6) as shown.
- 3. Bolt transition top panels (#9 & #10) to the transition side panels (#11 & #12) and to the entrance collar top (#2 & #3) as shown.

Figure 1: Transition for double inlet centrifugal fans

### TR-6853 Parts List

| Item # | Part #  | Description                         | Quantity |
|--------|---------|-------------------------------------|----------|
| 1      | TR-6194 | Sizing Angle                        | 2        |
| 2      | TR-7004 | Entrance Collar Top, Right Hand     | 1        |
| 3      | TR-7005 | Entrance Collar Top, Left Hand      | 1        |
| 4      | TR-7006 | Entrance Collar Bottom, Right Hand  | 1        |
| 5      | TR-7007 | Entrance Collar Bottom, Left Hand   | 1        |
| 6      | TR-7003 | Entrance Collar Side                | 2        |
| 7      | TR-7009 | Entrance Collar Mounting Bracket    | 2        |
| 8      | TR-7008 | Entrance Collar Brace               | 8        |
| 9      | TR-7001 | Transition Top Panel, Right Hand    | 1        |
| 10     | TR-7002 | Transition Top Panel, Left Hand     | 1        |
| 11     | TR-6999 | Transition Side Panel, Right Hand   | 1        |
| 12     | TR-7000 | Transition Side Panel, Left Hand    | 1        |
| 13     | TR-6997 | Transition Bottom Panel, Right Hand | 1        |
| 14     | TR-6998 | Transition Bottom Panel, Left Hand  | 1        |
| NS     | S-275   | 5/16" x 3/4" Bin Bolt               | 185      |
| NS     | S-396   | 5/16-18 Hex Nut                     | 195      |
| NS     | S-4485  | Mastic Sealer                       | 4        |
| NS     | S-7261  | Screw #10-16 x 1" Self-Drilling     | 46       |
| NS     | S-277   | Bolt 5/16" -18 1-1/4" Bin Bolt      | 10       |