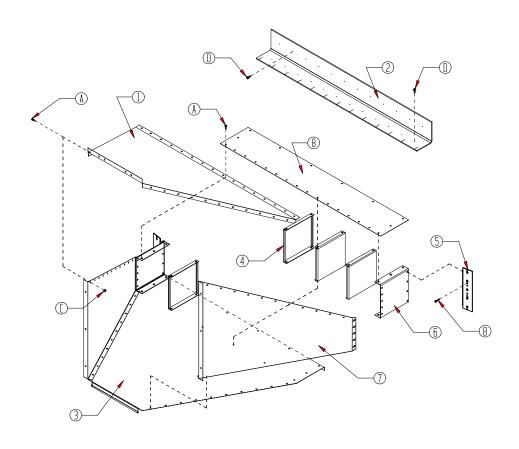

| Trans   |                 |          |             |                                  |
|---------|-----------------|----------|-------------|----------------------------------|
| number  | Key             | Quantity | Part Number | Description                      |
|         |                 |          |             |                                  |
| TR-6207 | Parts Inventory |          |             |                                  |
|         | 8               | 1        | TR-6192     | Top Entrance Collar              |
|         | 2               | 1        | TR-6194     | Sizing Angle                     |
|         | 6               | 2        | TR-6196     | Side Entrance Collar             |
|         | 7               | 1        | TR-6203-1   | Righthand Side Panel             |
|         | 7               | 1        | TR-6203-2   | Lefthand Side Panel              |
|         | 1               | 1        | TR-6205     | Top Panel                        |
|         | 3               | 1        | TR-6206     | Bottom Panel                     |
|         | 4               | 4        | TR-6312     | Entrance Collar Brace            |
|         | 5               | 2        | TR-6476     | Entrance Collar Mounting Bracket |
|         |                 | 1        | PL-6208     | Hardware Package                 |
|         |                 |          |             |                                  |
| PL-6208 | Parts Inventory |          |             |                                  |
|         | Α               | 113      | S-275       | 5/16"-18 x 3/4" Bin bolt         |
|         | В               | 10       | S-277       | 5/16"-18 x 1 1/4" Bin bolt       |
|         | C               | 123      | S-396       | 5/16"-18 Hex nut                 |
|         | D               | 30       | S-7621      | #10-16 x 1" selfdrilling screw   |