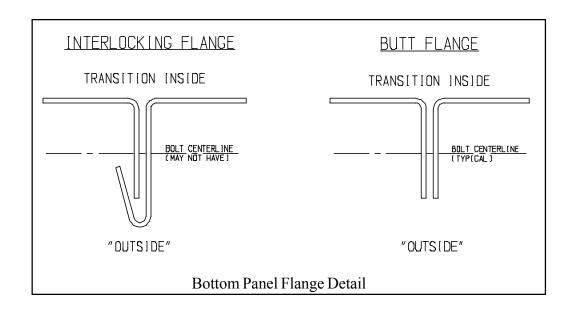

## INSTALLATION INSTRUCTIONS

- 1. Be sure and use caulking that is provided on all seams and corners throughout the assembly.
- 2. Bottom Panel flanges should always be on the "outside" of the Transition Assembly. Refer to Bottom Panel Flange Detail for proper flange direction and assembly of individual flange type. Bolt bottom panel to all entrance collar braces and side entrance collar pieces. Be sure and use 5/16" x 3/4" bolts and nuts.
- 3. Install and bolt top entrance collar to entrance collar braces and side pieces. Bolt transition sides to bottom panel. After sides are complete bolt top panel into positon. Be sure and use 5/16" x 3/4" bolts and nuts on all pieces.
- 4. Field cut hole in bin sidewall 68 1/4" x 11 3/4" to allow transition to fit properly.
- 5. Install entrance collar mounting brackets to transition on inside of bin. Be sure and use 5/16" x 3/4" bolts and nuts.
- 6. Using 5/16" x 1 1/4" bolts and nuts, install entrance collar mounting brackets to bin sidewall. Installer must seal between bin sidewall and entrance collar mounting brackets. No sealer is provided.
- 7. After putting transition on bin, locate sizing angle to curvature of bin, screw to top entrance collar and to bin sidewall. Use #10 x 1" screws.