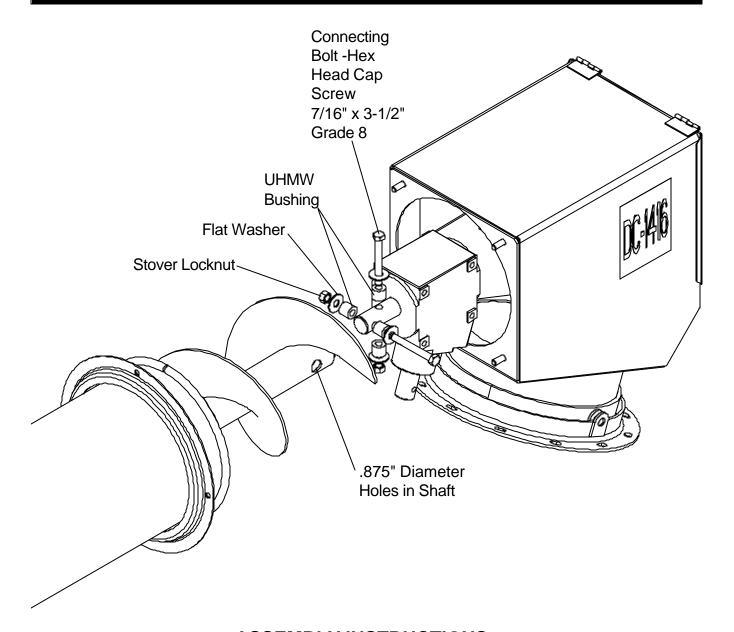

## ASSEMBLY INSTRUCTIONS

UHMW Bushings are to be used in the incline flight to gearbox connection. Use the hardware included in the kit (GK5705) to fasten the incline flight to gearbox shaft. Slide connecting bolts through the washers, bushings, and flighting stubs as indicated in the drawing above.

NOTE

Tighten locknuts so that the flat washers are firmly against the UHMW Bushings (5-7 Ft./Lbs.) Do not overtighten to the point where the flat washers rest against the flight shaft. Allow Approximately 1/16" gap.