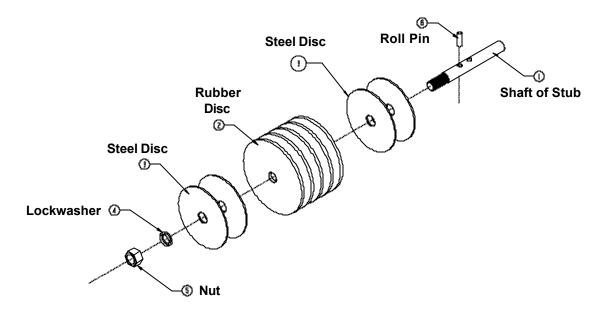

## 1. Assemble the 6" and 8" Bin Sweep Auger Wheel.

- A. Install the **Roll Pin** in the **Shaft of Stub** so that it is centered in the **Shaft of Stub** with the same amount of pin sticking out on each side.
- B. Place two (2) **Steel Discs** on the **Shaft of Stub** against the **Roll Pin**.
- C. Place all five (5) **Rubber Discs** on the **Shaft of Stub**.
- D. Place two (2) more **Steel Discs** on the **Shaft of Stub**.
- E. Place the **Lockwasher** against the **Steel Discs**.
- F. Secure the **Nut** tightly on the **Shaft of Stub** to complete the assembly.

| Ref. # | Part # | Description                                                   | Qty. |
|--------|--------|---------------------------------------------------------------|------|
| 1      | GK1077 | Sweep Wheel Stub                                              | 1    |
| 2      | GK1238 | 5" (12.70 cm) OD Rubber Disc Wheel for the 6" Bin Sweep Auger | 5    |
| 2      | GK1067 | 6" (15.24 cm) OD Rubber Disc Wheel for the 8" Bin Sweep Auger | 5    |
| 3      | GK1232 | 4" (10.16 cm) OD Steel Wheel Disc for the 6" Bin Sweep Auger  | 4    |
| 3      | GK1076 | 5" (12.70 cm) OD Steel Wheel Disc for the 8" Bin Sweep Auger  | 4    |
| 4      | S-233  | Lockwasher                                                    | 1    |
| 5      | S-234  | Hex Nut                                                       | 1    |
| 6      | S-4377 | Roll Pin - 5/16" x 2" (5.08 cm) long                          | 1    |