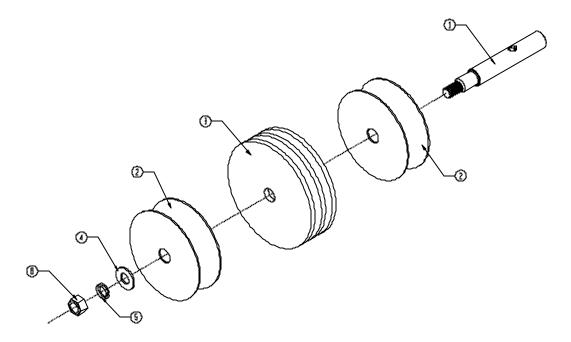

## 8" Direct Gear Drive Bin Sweep Auger Wheel Assembly Instructions

- 1. Assemble the 8" Direct Gear Drive Bin Sweep Auger Wheel.
- A. Place two (2) **Steel Discs** on the **Wheel Stub**.
- B. Place all three (3) **Rubber Discs** on the **Wheel Stub**.
- C. Place two (2) more **Steel Discs** on the **Wheel Stub**.
- D. Place the **Flatwasher** against the Steel Disc.
- E. Place the **Lockwasher** against the **Flatwasher**.
- F. Secure the **Nut** tightly on the **Wheel Stub** to complete the assembly.

| Description                  | Part #                                                                                                                | Quantity                                                                                                                        |
|------------------------------|-----------------------------------------------------------------------------------------------------------------------|---------------------------------------------------------------------------------------------------------------------------------|
| Wheel Stub, 1-1/4" x 9" long | 1669                                                                                                                  | 1                                                                                                                               |
| Steel Disc, 6.5" Dia.        | 1670                                                                                                                  | 4                                                                                                                               |
| Rubber Disc, 8" Dia.         | 1671                                                                                                                  | 3                                                                                                                               |
| Flatwasher, 3/4"             | S-866                                                                                                                 | 1                                                                                                                               |
| Lockwasher, 3/4"             | S-233                                                                                                                 | 1                                                                                                                               |
| Nut, 3/4", Left-Hand Threads | S-8017                                                                                                                | 1                                                                                                                               |
|                              | Wheel Stub, 1-1/4" x 9" long<br>Steel Disc, 6.5" Dia.<br>Rubber Disc, 8" Dia.<br>Flatwasher, 3/4"<br>Lockwasher, 3/4" | Wheel Stub, 1-1/4" x 9" long Steel Disc, 6.5" Dia. 1670 Rubber Disc, 8" Dia. 1671 Flatwasher, 3/4" S-866 Lockwasher, 3/4" S-233 |